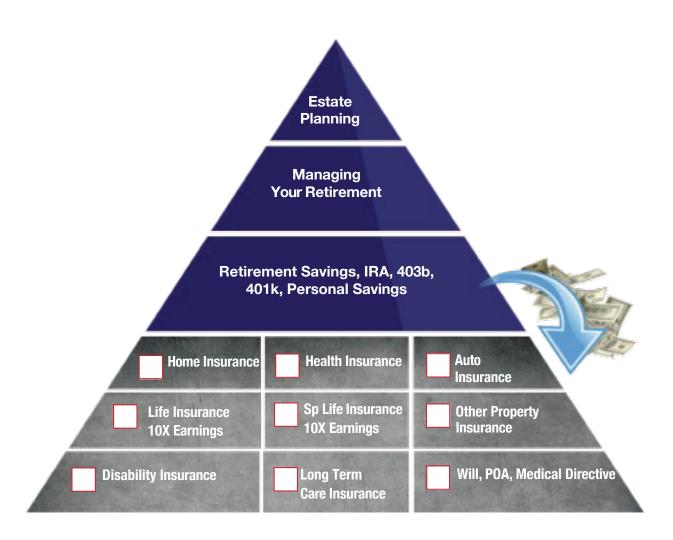

# The Key to Retirement Planning is Having a Solid Financial Foundation.

### What is Missing from Your Retirement Planning?

- Every unmarked box can cause financial harm.
- How will you fund an uncovered claim?
- Savings is the usual answer.