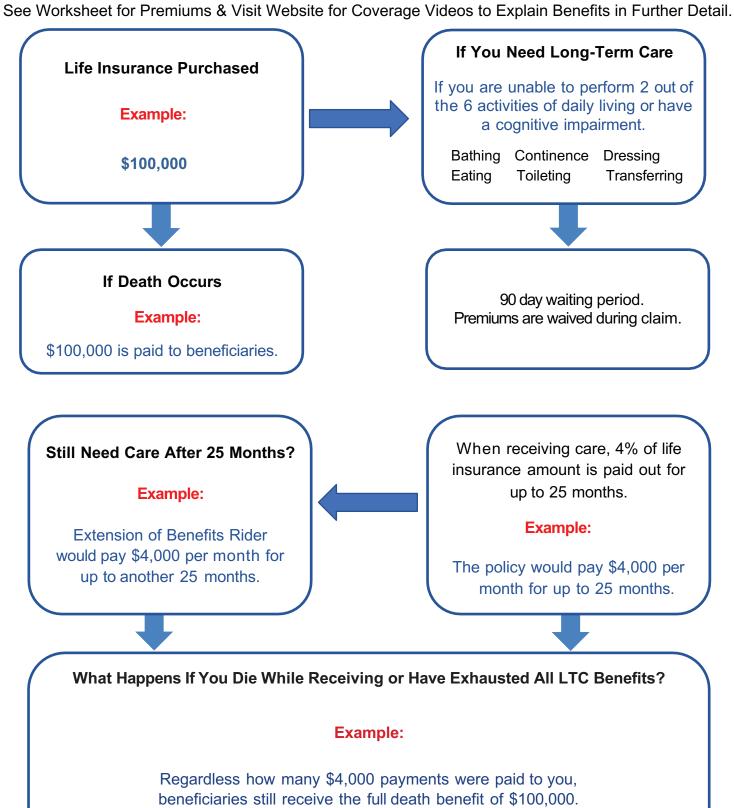

## **Long-Term Care Planning Using Life Insurance**

#### Allstate Whole Life Insurance (with long-term care, extension of benefits and death benefit restoration)

The Allstate Whole Life Insurance has fixed premiums and are guaranteed to age 100. By electing coverage, it guarantees that you have death benefits and/or living benefits available when needed, as long as premiums are paid.

The Allstate Whole Life Insurance Policy pays 4% per month for up to 50 months (4.2 years) if long-term care is needed. The following page illustrates a \$100,000 policy. The policy would pay \$4,000 a month.

### Allstate Whole Life Accelerated Death Benefit for Long-Term Care Rider with **Extension of Benefits and Death Benefit Restoration**

<sup>&</sup>lt;sup>1</sup> Based on annual rate divided by 12 months (assumes 44 hours per week)